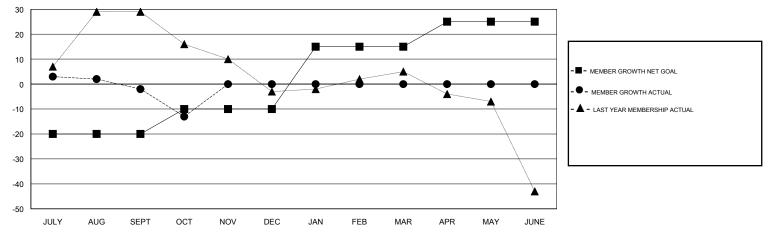

## JOOST PAIJMANS LOCATION ENGLAND GMT CA GMT: Clubs Members RESULTS FOR 2017-2018 RESULTS FOR 2017-2018 NEW CLUBS NEW CLUB GOAL DROPPED CLUBS MEMBER GROWTH NET MEMBER GROWTH DROPPED QUARTER QUARTER GOAL ACTUAL MEMBERS ACTUAL (including transfers) 0 0 0 -20 12 14 JULY/AUG/SEPT JULY/AUG/SEPT 0 0 0 10 6 OCT/NOV/DEC 14 OCT/NOV/DEC 1 0 0 25 0 0 JAN/FEB/MAR JAN/FEB/MAR 0 0 0 10 0 0 APR/MAY/JUNE APR/MAY/JUNE GOALS AND ACTUAL NEW CLUBS CUMULATIVE -1 -0.8 - CURRENT YEAR GOALS FOR NEW CLUBS 0.6 CURRENT YEAR ACTUAL NEW CLUBS - LAST YEAR ACTUAL NEW CLUBS 0.4